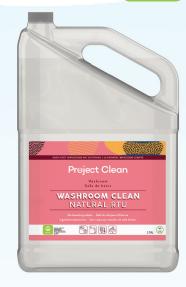

# **WASHROOM CLEAN NATURAL RTU**

Bio-based ingredients · Safe for all types of fixtures

- 6 ECOLOGO® Certified
- O Plant-based biodegradable ingredients
- Removes scale and mineral deposits
- O Ready to use

WASHROOM CLEAN NATURAL RTU is a complete washroom and fixture cleaner that keeps basins, showers, bowls, urinals and washroom surfaces clean in one easy step. This mild acidic solution easily removes soap film, body oils, makeup and minerals deposit, keeping your space clean while using bio-based ingredients. WASHROOM CLEAN NATURAL RTU can also be used to polish high-gloss surfaces such as chrome and stainless steel and is effective at removing stubborn stains from ceramic tiles and grout.