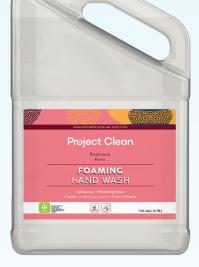

# **FOAMING HAND WASH**

Foaming soap · Moisturizing formula

- ECOLOGO® Certified
- Food Safe
- Biodegradable formula
- O Low VOCs
- Will not clog drains

**FOAMING HAND WASH** is a mild, foaming hand soap with a rich and creamy texture. It provides a gentle and smooth touch on the skin, and great cleaning performance. **FOAMING HAND WASH** is ideal for institutional, commercial and food service establishments where frequent handwashing is required.

# **TECHNICAL DATA**

Appearance: clear liquid

Color: colorless Foam: high Odor: mango pH: 5.5-6.5

Packaging size 4 x 1 US gallon

Packaging codes A100830-4c22