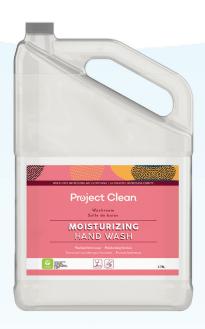

# **MOISTURIZING HAND WASH**

#### Pearlized lotion soap · Moisturizing formula

- ECOLOGO® Certified
- Will not leak out of dispenser
- O No added fragrance
- O No added dye
- Increased lathering

**MOISTURIZING HAND WASH** is a mild pearlized lotion soap with no added dye or fragrance. **MOISTURIZING HAND WASH** will not clog dispensers and is specially recommended for use in school washrooms, restaurants, and other public buildings. It is not recommended for low-grade stainless-steel dispensers.

## **TECHNICAL DATA**

Appearance: liquid Colour: pearl white

Foam: high

Odour: no added fragrance

**pH:** 6.5-7.5

Packaging size 4 x 3.78L

Packaging codes
A100640-4cs

\*Recycled plastic is for bottles and jugs