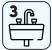

#### **General cleaning:**

**For hand-washing of dishes, crockery, cutlery, pots and pans:** Fill sink or basin with 1-4 ml of POT & PAN CLEAN per litre of water (0.5-2 oz/2 gallon) (1:1000-1:256). Wash glasses and cups first followed by more soiled items. Grease, oils and food particles are removed by POT & PAN CLEAN to give clean, soil-free surfaces.

General Cleaning

1:1000-1:256