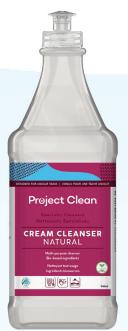

## **CREAM CLEANSER NATURAL**

Multi-purpose cleanser · Bio-based ingredients

- Plant-based biodegradable ingredients
- Green Seal certified®
- Ready to use formula
- Removes difficult soils
- Non-scratching
- Food safe

CREAM CLEANSER NATURAL is a multi-purpose plant-based cleanser that easily removes soap scum, organic residues and hard water salts, scuffs, grease, rubber marks and stubborn stains while using bio-based ingredients. CREAM CLEANSER NATURAL is formulated to penetrate and remove difficult soils, rust tarnish, and other similar deposits from oxidized metal surfaces, leaving surfaces cleaner and brighter.

## **TECHNICAL DATA**

Appearance: creamy gel

Colour: off white

Foam: low

Odour: no fragrance added

**pH:** 8.0-9.0

6 x 946ml 12 x 946ml

\*Recycled plastic is for bottles and jugs