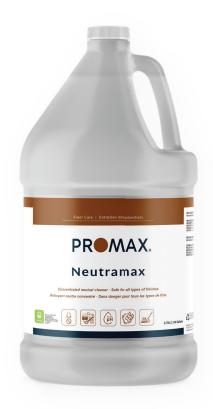

# Neutramax

Concentrated neutral cleaner · Safe for all types of finishes

NEUTRAMAX has a unique formulation that will not yellow or dull advanced floor finishes. It is safe to use on most floors such as vinyl, composite, PVC, linoleum, sheet vinyl, marmoleum, laminate, quarry tile, terrazzo, sealed wood, marble and concrete. NEUTRAMAX does not contain any solvents, butyl cellosolve, nonyl phenol ethoxylates (NPEs), carcinogens or volatile organic compounds (VOCs). We recommend NEUTRAMAX as the daily cleaner for all of our floor finishes.