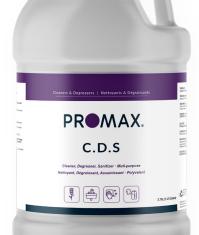

# C.D.S

Cleaner, Degreaser, Sanitizer · Multi-purpose

C.D.S is an all-purpose liquid spray and wipe cleaner, degreaser and sanitizer, for use in schools, offices, and all other commercial or industrial buildings.

- Deodorizes
- No rinse food contact surface sanitizer
- Removes grease build-up
- Lavender scented