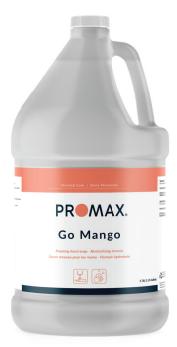

# Go Mango

Foaming hand soap · Moisturizing formula

GO MANGO is a versatile mild, foaming hand soap with a rich and creamy texture for use wherever hand sanitizing is necessary. GO MANGO provides a gentle and smooth touch on the skin, combined with thorough cleaning performance. GO MANGO's foaming ability makes it ideal for healthcare or daycare settings where frequent handwashing is required as it will not accumulate in drains over time.

#### **TECHNICAL DATA**

Appearance: liquid Colour: pale orange

Foam: high Odour: mango **pH:** 5.5-7.0

Packaging size

4x3.78L

1300558-4cs