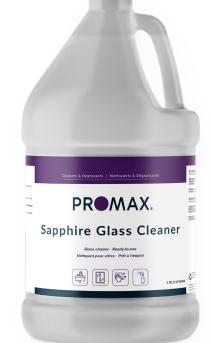

# Sapphire Glass Cleaner

Glass cleaner · Ready-to-use

SAPPHIRE GLASS CLEANER cleans quickly and streak-free with a gentle, fast-breaking foam. SAPPHIRE GLASS CLEANER is a ready-to-use product, no dilution is required.

## **TECHNICAL DATA**

Appearance: clear liquid

Colour: blue Foam: moderate **Odour:** mint **pH:** 8.0-9.5

4 x 3.78L