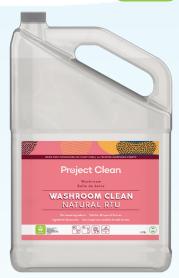

# **WASHROOM CLEAN NATURAL RTU**

Bio-based ingredients · Safe for all types of fixtures

- 6 ECOLOGO® Certified
- O Plant-based biodegradable ingredients
- Removes scale and mineral deposits
- O Ready to use

WASHROOM CLEAN NATURAL RTU is a complete washroom and fixture cleaner that keeps basins, showers, bowls, urinals and washroom surfaces clean in one easy step. This mild acidic solution easily removes soap film, body oils, makeup and minerals deposit, keeping your space clean while using bio-based ingredients. WASHROOM CLEAN NATURAL RTU can also be used to polish high-gloss surfaces such as chrome and stainless steel and is effective at removing stubborn stains from ceramic tiles and grout.

### **TECHNICAL DATA**

Appearance: clear liquid

Colour: colourless
Foam: moderate
Odour: odourless
pH: 2.0-2.1